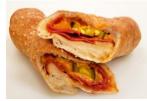

Jalapeno Cheddar: Our Hand Made Dough Filled with

Pepperoni, Jalapeno Slices, Cheddar Cheese, and topped with Garlic Butter and Parmesan.

Apple Pie: Our Hand Made Dough Filled with Delicious Apple Pie Filling, and topped with Butter, Cinnamon, and Sugar.