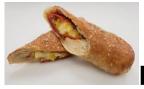

#### \*\*We have recently Added 3 specialty Rollers to our delicious lineup!!\*\*

Pepper Jack: Our handmade dough filled with

Pepperoni, Banana Peppers and Pepper Jack Cheese, Topped with Garlic Butter and Parmesan.