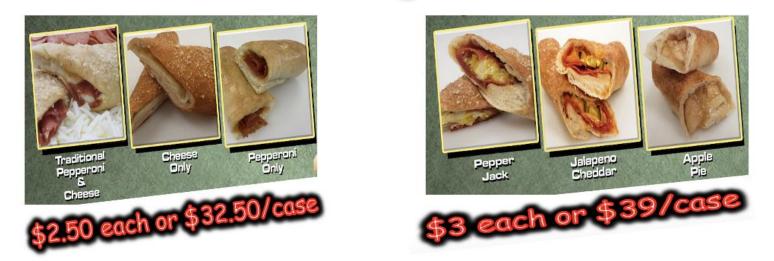

### Fresh Pepperoni Roll Fundraiser

- Members of the organization will take orders for the pepperoni rolls for \$2.50 and \$3 each. For each Roll sold, the organization makes \$1.25 profit!
- Rolls can be sold by the box of 13 as well. (Promote Boxes of 13 for increased sales)-Money is due at the time of Purchase.
- 6 options of rollers available
- Pepperoni & Cheese, Cheese Only, and Pepperoni Only-\$2.50 each or a case of 13 rollers for \$32.50

(\$1.25 profit per roller sold)

- Our 3 new delicious Options listed below are \$3 per roller, or \$39 per case of 13 (\$1.25 profit per roll sold)
- Rollers are made from scratch the day before delivery. With our product being freshly made, and our production staff making 30,000 each week, please allow up to 4-6 weeks for delivery.

#### \*\*We have recently Added 3 specialty Rollers to our delicious lineup!!\*\*

Pepper Jack: Our handmade dough filled with

Pepperoni, Banana Peppers and Pepper Jack Cheese, Topped with Garlic Butter and Parmesan.

Jalapeno Cheddar: Our Hand Made Dough Filled with

Pepperoni, Jalapeno Slices, Cheddar Cheese, and topped with Garlic Butter and Parmesan.

Apple Pie: Our Hand Made Dough Filled with Delicious Apple Pie Filling, and topped with Butter, Cinnamon, and Sugar.