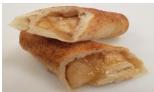

Jalapeno Cheddar: Our Hand Made Dough Filled with

Pepperoni, Jalapeno Slices, Cheddar Cheese, and topped with Garlic Butter and Parmesan.

Apple Pie: Our Hand Made Dough Filled with Delicious Apple Pie Filling, and topped with Butter, Cinnamon, and Sugar.